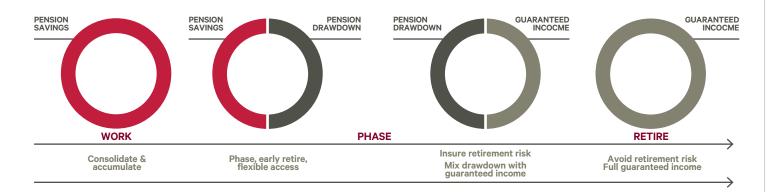

# The Retirement Account (TRA) is a modern retirement solution that allows clients to:

- Consolidate pensions and continue to invest and accumulate
- Progress into retirement using automated phased drawdown of tax-free cash, with a choice of flexible income drawdown, guaranteed income or a blend of both
- Access guaranteed income via an individually written annuity within the pension wrapper, which can be paid out or reinvested, providing many tax advantages
- Invest in a choice of over 2000 funds (and growing), with model portfolio manager, auto-rebalancing and ability to assign different strategies pre-and post-retirement
- Phase annuitisation to secure income as needed later in retirement