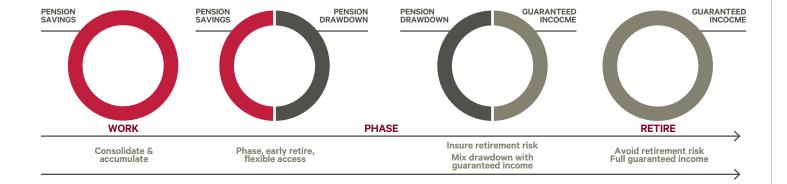

# The Retirement Account (TRA) is a modern retirement solution that allows clients to:

- Consolidate pensions and continue to invest and accumulate
- · Progress into retirement using automated phased drawdown of tax-free cash, with a choice of flexible income drawdown. guaranteed income or a blend of both
- Access guaranteed income via an individually written annuity within the pension wrapper, which can be paid out or reinvested, providing many tax advantages
- Invest in a choice of over 2000 funds (and growing), with model portfolio manager, auto-rebalancing and ability to assign different strategies pre-and post-retirement
- Phase annuitisation to secure income as needed later in retirement