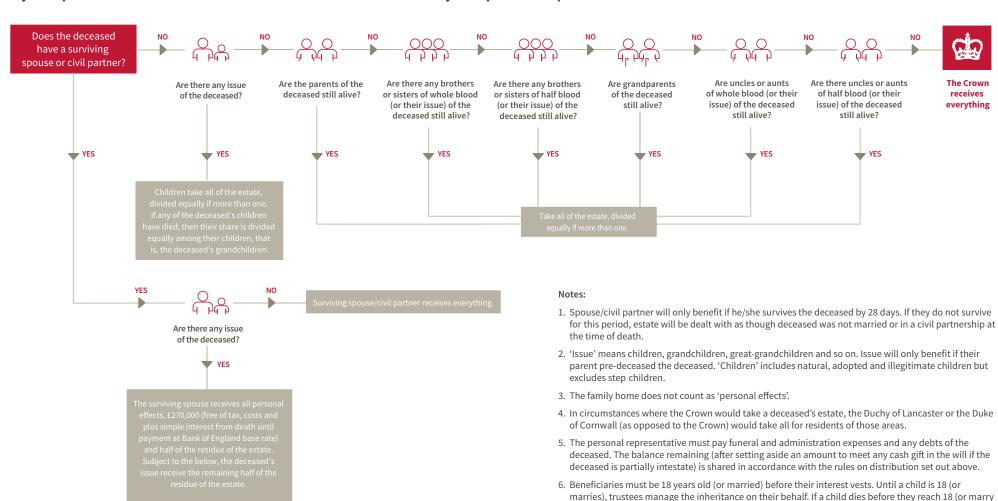

## The laws of intestacy in England and Wales

The flowchart below reflects the intestacy rules where an individual died on or after 6 February 2020. If you require advice in relation to an individual that died before 6 February 2020 please seek professional advice.