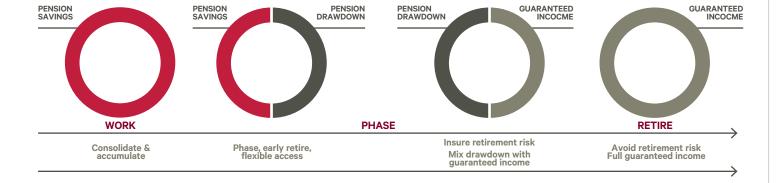

# The Retirement Account (TRA) is a modern retirement solution that allows clients to:

- Consolidate pensions and continue to invest and accumulate
- · Progress into retirement using automated phased drawdown of tax-free cash, with a choice of flexible income drawdown. guaranteed income or a blend of both
- Access guaranteed income via an individually written annuity within the pension wrapper, which can be paid out or reinvested, providing many tax advantages
- Invest in a choice of over 2000 funds (and growing), with model portfolio manager, auto-rebalancing and ability to assign different strategies pre-and post-retirement
- Phase annuitisation to secure income as needed later in retirement