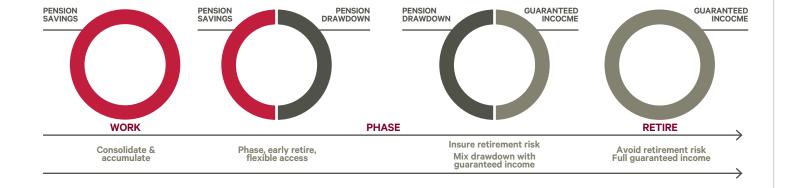

# The Retirement Account (TRA) is a modern retirement solution that allows clients to:

- Consolidate pensions and continue to invest and accumulate
- · Progress into retirement using automated phased drawdown of tax-free cash, with a choice of flexible income drawdown. guaranteed income or a blend of both
- Access guaranteed income via an individually written annuity within the pension wrapper, which can be paid out or reinvested, providing many tax advantages
- Invest in a choice of over 2000 funds (and growing), with model portfolio manager, auto-rebalancing and ability to assign different strategies pre-and post-retirement
- Phase annuitisation to secure income as needed later in retirement